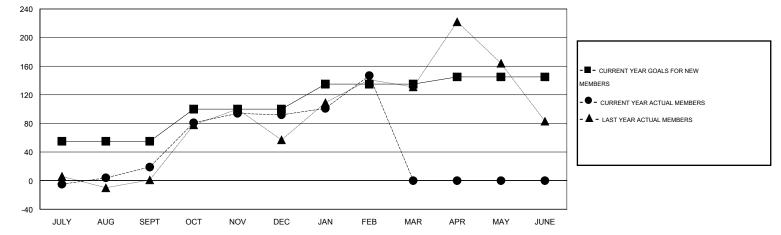

## LOCATION REP OF BANGLADESH

GMT CA 6

| Clubs<br>RESULTS FOR 2015-2016 |   |   |   |   | Members<br>RESULTS FOR 2015-2016 |    |    |    |    |
|--------------------------------|---|---|---|---|----------------------------------|----|----|----|----|
|                                |   |   |   |   |                                  |    |    |    |    |
| JULY/AUG/SEPT                  | 2 | 0 | 0 | 0 | JULY/AUG/SEPT                    | 55 | 30 | 11 | 19 |
| OCT/NOV/DEC                    | 2 | 1 | 0 | 1 | OCT/NOV/DEC                      | 45 | 97 | 24 | 73 |
| JAN/FEB/MAR                    | 1 | 1 | 0 | 1 | JAN/FEB/MAR                      | 35 | 57 | 2  | 55 |
| APR/MAY/JUNE                   | 0 | 0 | 0 | 0 | APR/MAY/JUNE                     | 10 | 0  | 0  | 0  |