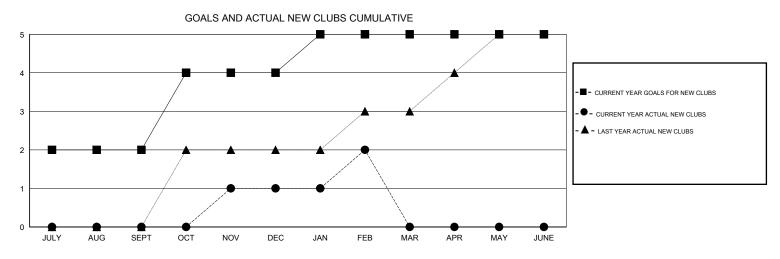

## LOCATION REP OF BANGLADESH

GMT CA 6

| Clubs<br>RESULTS FOR 2015-2016 |   |   |   |   | Members<br>RESULTS FOR 2015-2016 |    |    |    |    |
|--------------------------------|---|---|---|---|----------------------------------|----|----|----|----|
|                                |   |   |   |   |                                  |    |    |    |    |
| JULY/AUG/SEPT                  | 2 | 0 | 0 | 0 | JULY/AUG/SEPT                    | 55 | 30 | 11 | 19 |
| OCT/NOV/DEC                    | 2 | 1 | 0 | 1 | OCT/NOV/DEC                      | 45 | 97 | 24 | 73 |
| JAN/FEB/MAR                    | 1 | 1 | 0 | 1 | JAN/FEB/MAR                      | 35 | 57 | 2  | 55 |
| APR/MAY/JUNE                   | 0 | 0 | 0 | 0 | APR/MAY/JUNE                     | 10 | 0  | 0  | 0  |